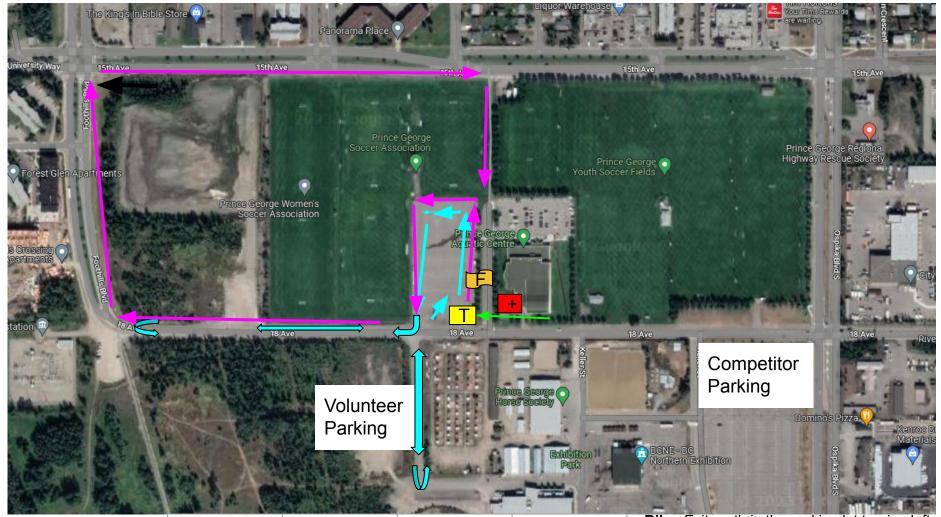

| Swim Exit<br>Bike Course |   |
|--------------------------|---|
| Run Course               |   |
| Transition               | Т |
| Medical                  |   |
| Finish                   | E |

| Age Group | Swim  | Bike         | Run         |
|-----------|-------|--------------|-------------|
| 12 - 13   | 350 m | 5 laps/7.5 k | 1.5 km      |
| 14 - 15   | 350 m | 5 laps/7.5 k | 2 laps/3 km |

**Bike:** Exit north in the parking lot turning left and out to 18th Ave. Complete out and back. Turn right behind the exhibition park, and U-turn, returning to transition.

Run: Exit north from transition and take a left. Continue along perimeter of parking lot to 18th. Right on 18th. Follow the road to Foothills Blvd and take a right on 15th Avenue. Run in the bike lane. Take a right on George Paul Lane, down the side walk. Continue to lap or finish chute.