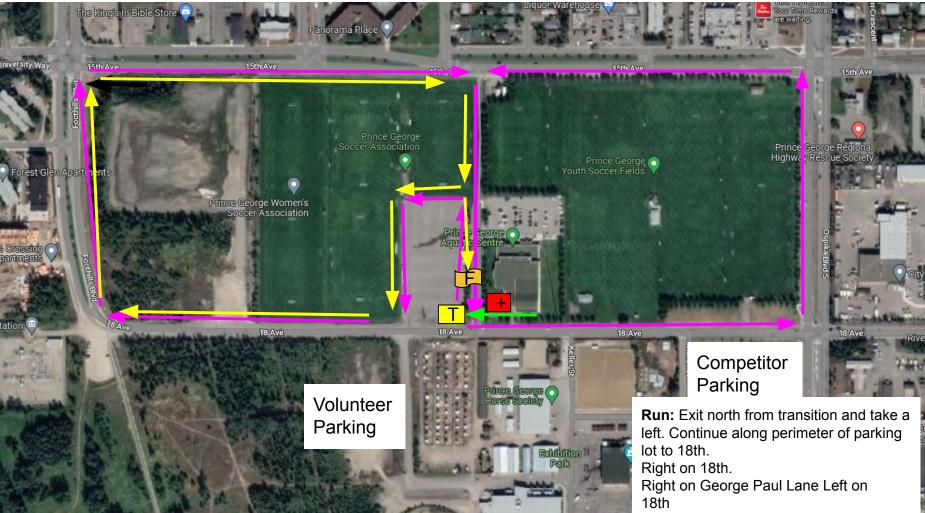

Run: Exit north from transition and take a left. Continue along perimeter of parking lot to 18th. Right on 18th. Right on George Paul Lane Left on 18th Left on Ospika Left on Ospika Left on George Paul Lane Right at north end of parking lot for lap 2 Run the perimeter of parking lot Right on 18th Right on Foothills Right on 15th Right on George Paul Lane

Slight right into finish chute