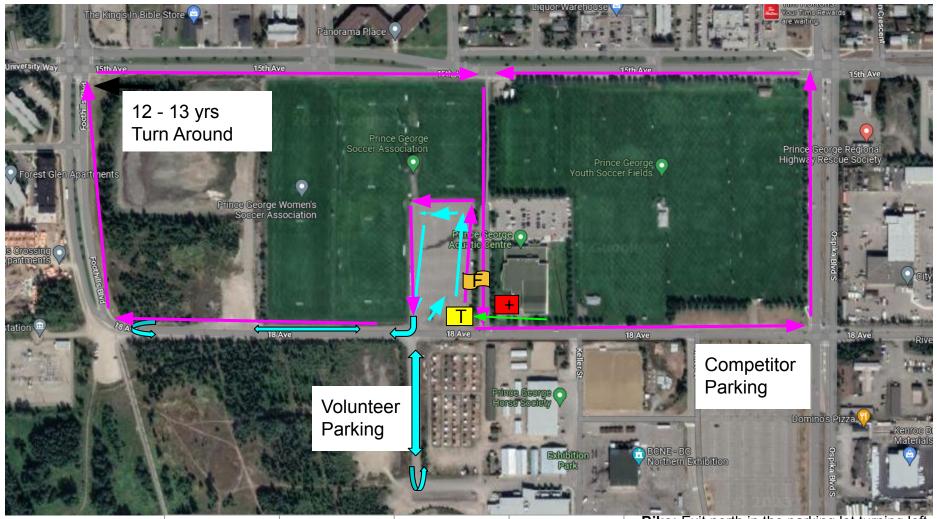

| Swim Exit             | Age Group | Swim | Bike        | Run               |
|-----------------------|-----------|------|-------------|-------------------|
| Run Course            | 12 - 13   | 350m | 5 laps/7.5k | Out & Back<br>2km |
| Medical +<br>Finish F | 14 - 15   | 350m | 5 laps/7.5k | 1 lap/3km         |

**Bike:** Exit north in the parking lot turning left and out to 18th Ave. Complete out and back.Turn right behind the exhibition park, and U-turn, returning to transition. **Run:** Exit north from transition and take a left. Continue along perimeter of parking lot to 18th. Right on 18th. 12-13 yr turn at 1km sign. 14-15 yr follow signage, turning on George Paul Lane. Continue to 18th and left. Left on Ospika, left on 15th and left on George Paul Lane to finish.