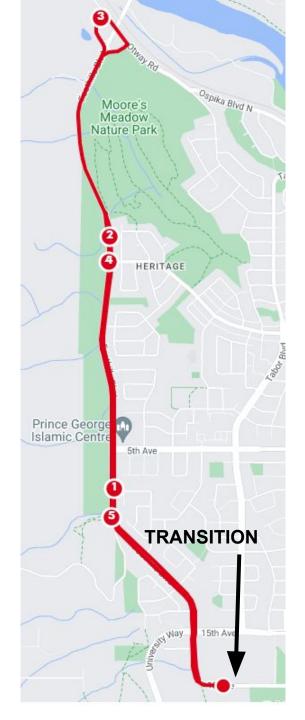

## PG Northern Triathlon Sprint Bike Course 20km - Ages 16 and Up

Exit the transition and maneuver through the parking plot Exit the parking lot and turn right onto 18th Ave Turn right on to Foothills Blvd Continue straight until the off ramp for Otway Road Exit the off ramp for Otway Road Turn Left to cross the overpass Turn Left to re-enter Foothills Blvd Merge onto Foothills Blvd Continue straight to 18th Avenue Go around the traffic circle and exit back onto Foothills Blvd Continue straight until the off ramp for Otway Road Exit the off ramp for Otway Road Turn Left to cross the overpass Turn Left to re-enter Foothills Blvd Merge onto Foothills Blvd Continue straight to 18th Avenue Enter traffic circle and exit onto 18th Avenue Returning to transition area